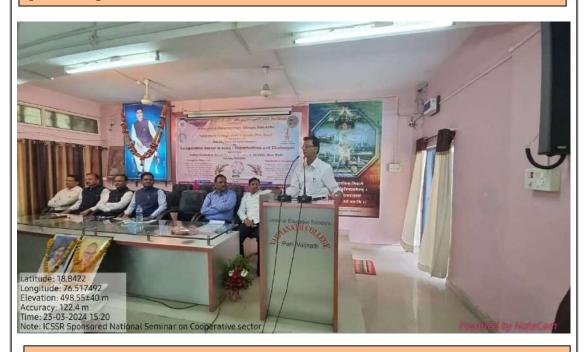

#### **Inaugural Ceremony:**

The inaugural ceremony took place in the auditorium of Vaidyanath Mahavidyalaya, Parli Vaijnath. Dr. Vasant Satpute, Principal, LRW College chaired the inaugural session. The seminar was inaugurated with the auspicious hands of Prof. Dr. R.T. Bedre, Director, Malaviya Mission Teacher Training Center (MMTTC), Dr. Harisingh Gour University, Sagar, M.P.

Prof. Dr. D.M. Khandare, I/c Dean, Faculty of Commerce and Management Science, Swami Ramanand Teerth Marathwada University, Nanded was present

as Key-note speaker. Dr. M.N. Kolpuke, Principal, Maharashtra Mahavidyalaya, Nilanga and Dr. Ramesh Rathod, Principal, Vaidyanath Mahavidyalaya, Parli Vaijnath were present on the dias. Dr. N.V. Pinamkar introduced the seminar while Dr. M.D. Kachave casted vote of thanks of the inaugural ceremony.

Prof. Dr. R.T. Bedre while delivering his inaugural address. He emphasized on the growth and development of Co-operative sector in India. In his address, he also highlighted the present issues of cooperative sector specially in progressive states like Maharashtra. He further added the role of Government in sustaining cooperative sector to strengthen the rural economy of the country.