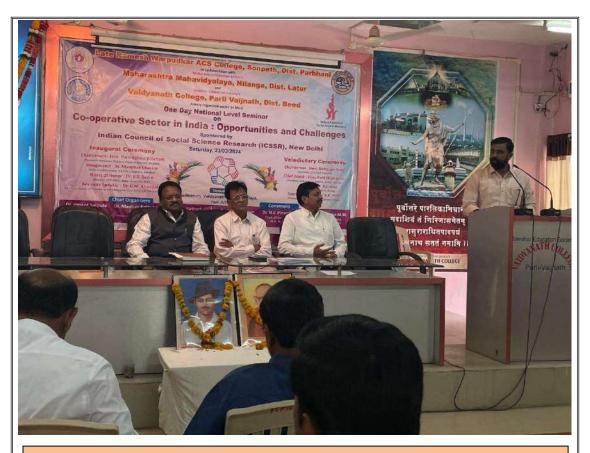

#### **Valedictory Ceremony:**

Dr. R.T. Bedre chaired the valedictory session. Dr. M.N. Kolpuke, Principal, Maharashtra Mahavidyalaya, Nilanga was the chief guest for this session. Dr. D.S. Choudhari, IQAC Coordinator, Maharashtra Mahavidyalaya, Nilanga was also present as a guest of honor. Dr. K.K. Patil, Dr. Vasant Satpute, Dr. M.D. Kachave, Dr. Gaya Maske, and Dr. N.v. Pinamkar were present on the dais for this ceremony.

Dr. S.L. Kundalwar while felicitating Dr. D.S. Choudhari, IQAC Coordinator, M.M. Nilanga in the valedictory ceremony.

Dr. M.N. Kolpuke, Principal, M.M. Nilanga while addressing the august gathering in the valedictory ceremony.