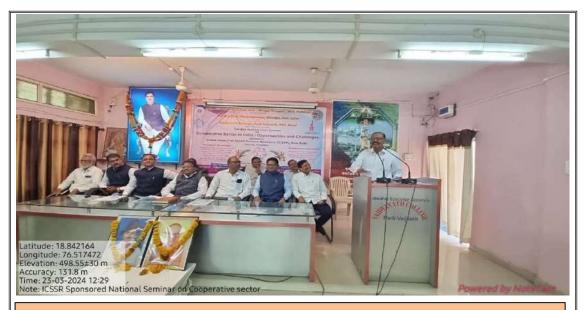

#### **Key-note Session:**

Prof. Dr. D.M. Khandare, I/c Dean, Faculty of Commerce and Management Science, Swami Ramanand Teerth Marathwada University, Nanded was invited as Key-note speaker to this seminar. He is a renowned academician and speaker in Commerce and Management in Maharashtra. In his address, he presented a detailed phase of cooperative movement in India in general and in Maharashtra in particular. He also provided factual information with significant data regarding growth and development of cooperative sector in our country. Lastly he emphasized on the challenges and opportunities for different institutions working under the umbrella of cooperation such as Cooperative sugar factories, spinning mills, banks, credit societies etc.

Prof. Dr. D.M. Khandare while presenting his Key-note address.