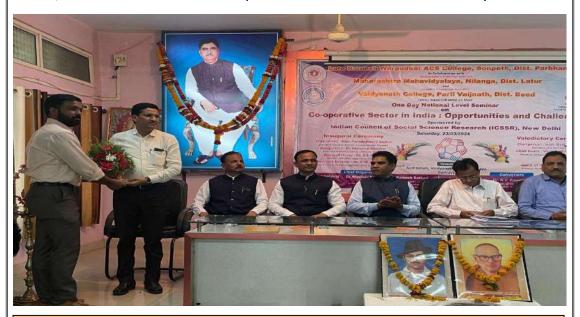

Dr. Ramesh Rathod, Principal, Vaidyanath College, Parli Vaijnath while felicitating the inaugurator of the seminar Prof. Dr. R.T. Bedre.

Prof. Dr. M.N. Kolpuke, Principal, M.M. Nilanga while felicitating Prof. Dr. D.M. Khandare, Key-note Speaker in the inaugural ceremony.

Prof. Dr. M.D. Kachave, Convener of the seminar while felicitating Dr. M.N. Kolpuke sir.

Dr. Ramesh Rathod, Principal, Vaidyanath College, Parli Vaijnath being felicitated in the inaugural ceremony.

Dr. Vasant Satpute, Principal, LRW College, Sonpeth while delivering Chairman's Address.