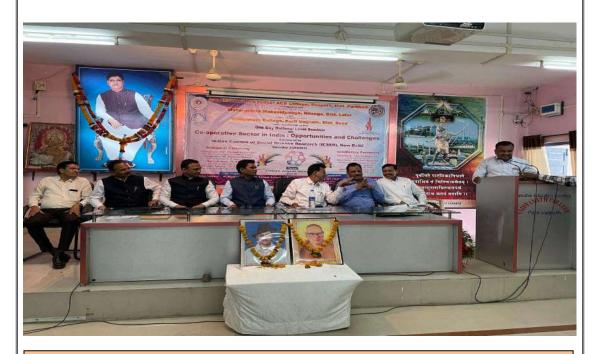

#### **Inaugural Ceremony:**

The inaugural ceremony took place in the auditorium of Vaidyanath Mahavidyalaya, Parli Vaijnath. Dr. Vasant Satpute, Principal, LRW College chaired the inaugural session. The seminar was inaugurated with the auspicious hands of Prof. Dr. R.T. Bedre, Director, Malaviya Mission Teacher Training Center (MMTTC), Dr. Harisingh Gour University, Sagar, M.P.

Prof. Dr. D.M. Khandare, I/c Dean, Faculty of Commerce and Management Science, Swami Ramanand Teerth Marathwada University, Nanded was present

as Key-note speaker. Dr. M.N. Kolpuke, Principal, Maharashtra Mahavidyalaya, Nilanga and Dr. Ramesh Rathod, Principal, Vaidyanath Mahavidyalaya, Parli Vaijnath were present on the dias. Dr. N.V. Pinamkar introduced the seminar while Dr. M.D. Kachave casted vote of thanks of the inaugural ceremony.

Prof. Dr. R.T. Bedre, Prof. Dr. D.M. Khandare, Dr. Vasant Satpute, Dr. Madhav Kolpuke, Dr. Ramesh Rathod and other dignitaries while inaugurating the seminar by en-lighting the holy lamp and offering flowers to the images of Shahid Bhagat Singh and Swami Ramanand Teerth.