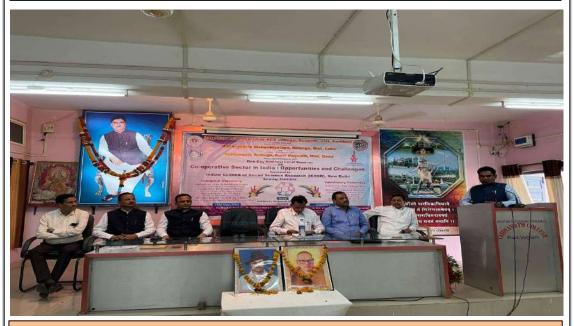

**Journal Releasing Ceremony.** All dignitaries on the dais while releasing the published Journal. More than 80 research articles are published in two volumes of B.Aadhar, Peer Reviewed Multi-Disciplinary Research Journal.

Prof. Dr. M.D. Kachave while casting vote of thanks of the inaugural ceremony.