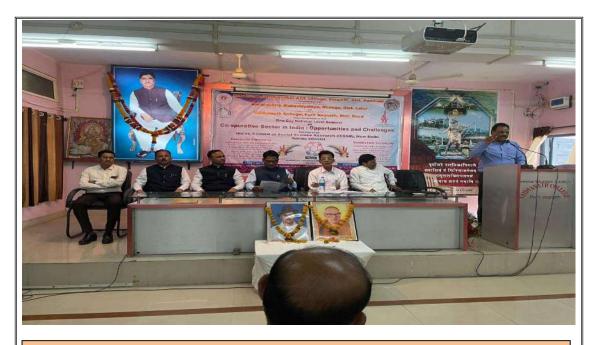

#### **Inaugural Ceremony:**

The inaugural ceremony took place in the auditorium of Vaidyanath Mahavidyalaya, Parli Vaijnath. Dr. Vasant Satpute, Principal, LRW College chaired the inaugural session. The seminar was inaugurated with the auspicious hands of Prof. Dr. R.T. Bedre, Director, Malaviya Mission Teacher Training Center (MMTTC), Dr. Harisingh Gour University, Sagar, M.P.

Prof. Dr. D.M. Khandare, I/c Dean, Faculty of Commerce and Management Science, Swami Ramanand Teerth Marathwada University, Nanded was present

as Key-note speaker. Dr. M.N. Kolpuke, Principal, Maharashtra Mahavidyalaya, Nilanga and Dr. Ramesh Rathod, Principal, Vaidyanath Mahavidyalaya, Parli Vaijnath were present on the dias. Dr. N.V. Pinamkar introduced the seminar while Dr. M.D. Kachave casted vote of thanks of the inaugural ceremony.

Prof. Dr. R.T. Bedre, Prof. Dr. D.M. Khandare, Dr. Vasant Satpute, Dr. Madhav Kolpuke, Dr. Ramesh Rathod and other dignitaries while inaugurating the seminar by en-lighting the holy lamp and offering flowers to the images of Shahid Bhagat Singh and Swami Ramanand Teerth.