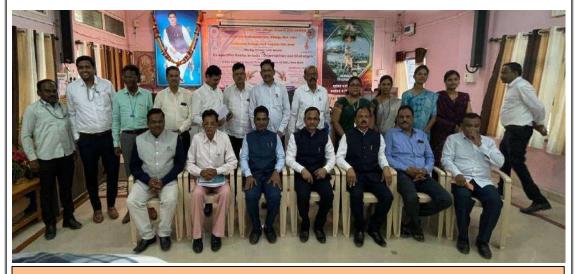

### Some Other Photographs-

A Group photo of all respected dignitaries and some participants.

Dignitaries on the dais and present participants of the seminar.