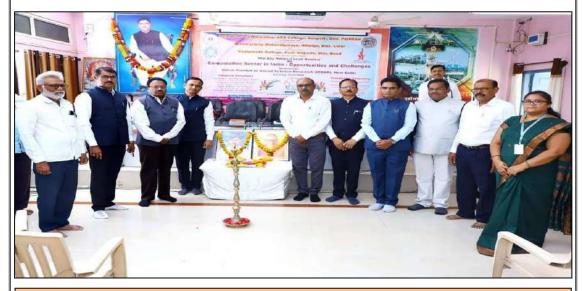

#### **Inaugural Ceremony:**

The inaugural ceremony took place in the auditorium of Vaidyanath Mahavidyalaya, Parli Vaijnath. Dr. Vasant Satpute, Principal, LRW College chaired the inaugural session. The seminar was inaugurated with the auspicious hands of Prof. Dr. R.T. Bedre, Director, Malaviya Mission Teacher Training Center (MMTTC), Dr. Harisingh Gour University, Sagar, M.P.

Prof. Dr. D.M. Khandare, I/c Dean, Faculty of Commerce and Management Science, Swami Ramanand Teerth Marathwada University, Nanded was present

as Key-note speaker. Dr. M.N. Kolpuke, Principal, Maharashtra Mahavidyalaya, Nilanga and Dr. Ramesh Rathod, Principal, Vaidyanath Mahavidyalaya, Parli Vaijnath were present on the dias. Dr. N.V. Pinamkar introduced the seminar while Dr. M.D. Kachave casted vote of thanks of the inaugural ceremony.

Prof. Dr. R.T. Bedre, Prof. Dr. D.M. Khandare, Dr. Vasant Satpute, Dr. Madhav Kolpuke, Dr. Ramesh Rathod and other dignitaries while inaugurating the seminar by en-lighting the holy lamp and offering flowers to the images of Shahid Bhagat Singh and Swami Ramanand Teerth.