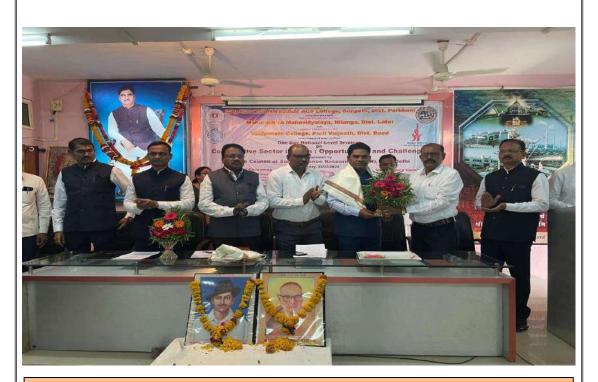

#### **Inaugural Ceremony:**

The inaugural ceremony took place in the auditorium of Vaidyanath Mahavidyalaya, Parli Vaijnath. Dr. Vasant Satpute, Principal, LRW College chaired the inaugural session. The seminar was inaugurated with the auspicious hands of Prof. Dr. R.T. Bedre, Director, Malaviya Mission Teacher Training Center (MMTTC), Dr. Harisingh Gour University, Sagar, M.P.

Prof. Dr. D.M. Khandare, I/c Dean, Faculty of Commerce and Management Science, Swami Ramanand Teerth Marathwada University, Nanded was present

as Key-note speaker. Dr. M.N. Kolpuke, Principal, Maharashtra Mahavidyalaya, Nilanga and Dr. Ramesh Rathod, Principal, Vaidyanath Mahavidyalaya, Parli Vaijnath were present on the dias. Dr. N.V. Pinamkar introduced the seminar while Dr. M.D. Kachave casted vote of thanks of the inaugural ceremony.

Prof. Dr. R.T. Bedre, Prof. Dr. D.M. Khandare, Dr. Vasant Satpute, Dr. Madhav Kolpuke, Dr. Ramesh Rathod and other dignitaries while inaugurating the seminar by en-lighting the holy lamp and offering flowers to the images of Shahid Bhagat Singh and Swami Ramanand Teerth.