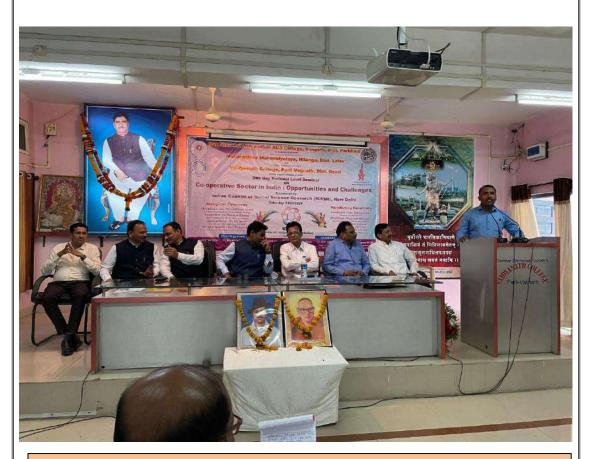

#### **Key-note Session:**

Prof. Dr. D.M. Khandare, I/c Dean, Faculty of Commerce and Management Science, Swami Ramanand Teerth Marathwada University, Nanded was invited as Key-note speaker to this seminar. He is a renowned academician and speaker in Commerce and Management in Maharashtra. In his address, he presented a detailed phase of cooperative movement in India in general and in Maharashtra in particular. He also provided factual information with significant data regarding growth and development of cooperative sector in our country. Lastly he emphasized on the challenges and opportunities for different institutions working under the umbrella of cooperation such as Cooperative sugar factories, spinning mills, banks, credit societies etc.

Prof. Dr. D.M. Khandare while presenting his Key-note address.