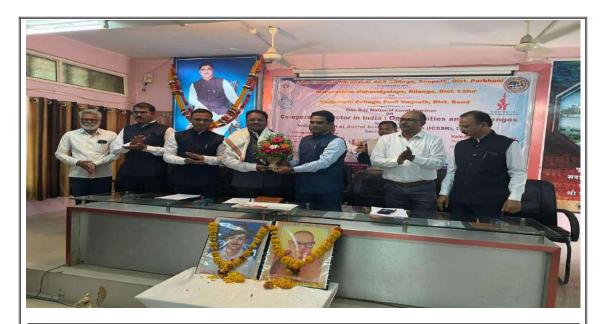

Dr. Ramesh Rathod, Principal, Vaidyanath College, Parli Vaijnath while felicitating the inaugurator of the seminar Prof. Dr. R.T. Bedre.

Prof. Dr. M.N. Kolpuke, Principal, M.M. Nilanga while felicitating Prof. Dr. D.M. Khandare, Key-note Speaker in the inaugural ceremony.

Prof. Dr. M.D. Kachave, Convener of the seminar while felicitating Dr. M.N. Kolpuke sir.

Dr. Ramesh Rathod, Principal, Vaidyanath College, Parli Vaijnath being felicitated in the inaugural ceremony.

Dr. Vasant Satpute, Principal, LRW College, Sonpeth while delivering Chairman's Address.