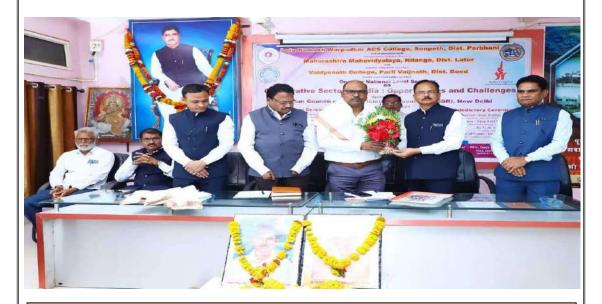

Dr. Ramesh Rathod, Principal, Vaidyanath College, Parli Vaijnath while felicitating the inaugurator of the seminar Prof. Dr. R.T. Bedre.

Prof. Dr. M.N. Kolpuke, Principal, M.M. Nilanga while felicitating Prof. Dr. D.M. Khandare, Key-note Speaker in the inaugural ceremony.

Prof. Dr. M.D. Kachave, Convener of the seminar while felicitating Dr. M.N. Kolpuke sir.

Dr. Ramesh Rathod, Principal, Vaidyanath College, Parli Vaijnath being felicitated in the inaugural ceremony.

Dr. Vasant Satpute, Principal, LRW College, Sonpeth while delivering Chairman's Address.