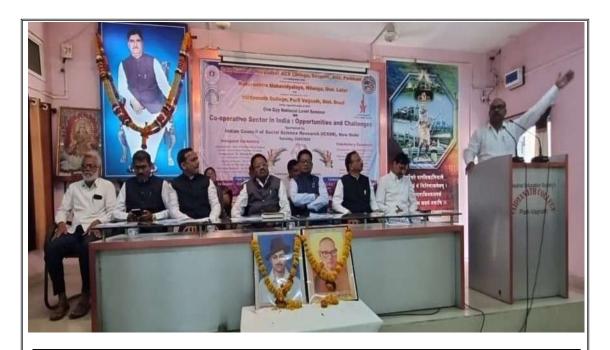

Prof. Dr. R.T. Bedre while delivering his inaugural address. He emphasized on the growth and development of Co-operative sector in India. In his address, he also highlighted the present issues of cooperative sector specially in progressive states like Maharashtra. He further added the role of Government in sustaining cooperative sector to strengthen the rural economy of the country.