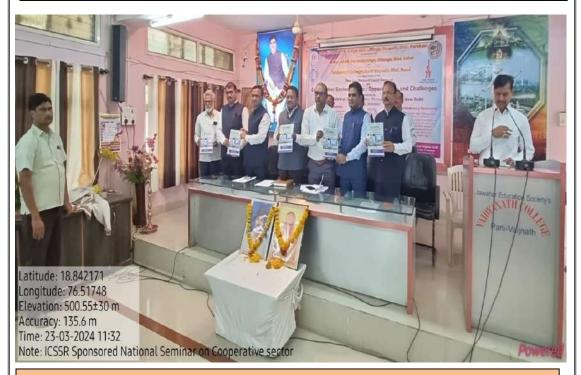

#### **Inaugural Ceremony:**

The inaugural ceremony took place in the auditorium of Vaidyanath Mahavidyalaya, Parli Vaijnath. Dr. Vasant Satpute, Principal, LRW College chaired the inaugural session. The seminar was inaugurated with the auspicious hands of Prof. Dr. R.T. Bedre, Director, Malaviya Mission Teacher Training Center (MMTTC), Dr. Harisingh Gour University, Sagar, M.P.

Prof. Dr. D.M. Khandare, I/c Dean, Faculty of Commerce and Management Science, Swami Ramanand Teerth Marathwada University, Nanded was present

as Key-note speaker. Dr. M.N. Kolpuke, Principal, Maharashtra Mahavidyalaya, Nilanga and Dr. Ramesh Rathod, Principal, Vaidyanath Mahavidyalaya, Parli Vaijnath were present on the dias. Dr. N.V. Pinamkar introduced the seminar while Dr. M.D. Kachave casted vote of thanks of the inaugural ceremony.

Prof. Dr. R.T. Bedre, Prof. Dr. D.M. Khandare, Dr. Vasant Satpute, Dr. Madhav Kolpuke, Dr. Ramesh Rathod and other dignitaries while inaugurating the seminar by en-lighting the holy lamp and offering flowers to the images of Shahid Bhagat Singh and Swami Ramanand Teerth.