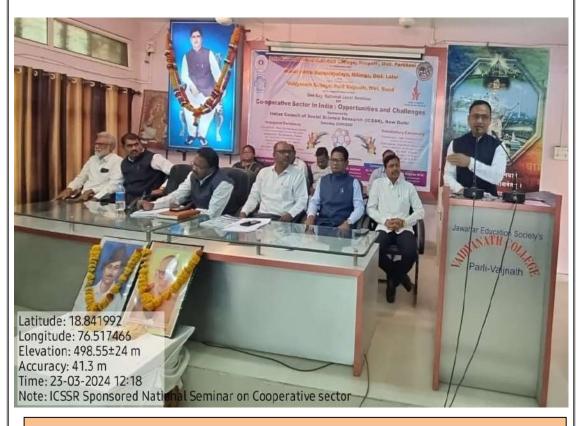

#### **Key-note Session:**

Prof. Dr. D.M. Khandare, I/c Dean, Faculty of Commerce and Management Science, Swami Ramanand Teerth Marathwada University, Nanded was invited as Key-note speaker to this seminar. He is a renowned academician and speaker in Commerce and Management in Maharashtra. In his address, he presented a detailed phase of cooperative movement in India in general and in Maharashtra in particular. He also provided factual information with significant data regarding growth and development of cooperative sector in our country. Lastly he emphasized on the challenges and opportunities for different institutions working under the umbrella of cooperation such as Cooperative sugar factories, spinning mills, banks, credit societies etc.

Prof. Dr. D.M. Khandare while presenting his Key-note address.