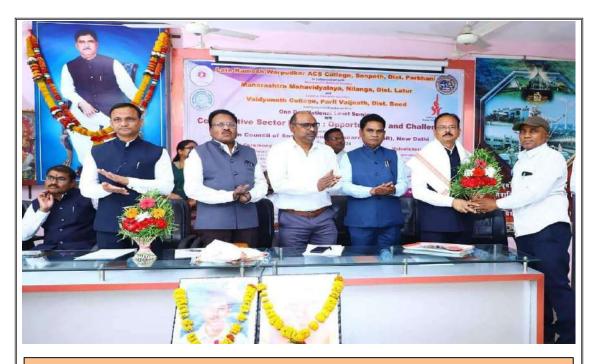

Dr. Ramesh Rathod, Principal, Vaidyanath College, Parli Vaijnath while felicitating the inaugurator of the seminar Prof. Dr. R.T. Bedre.

Prof. Dr. M.N. Kolpuke, Principal, M.M. Nilanga while felicitating Prof. Dr. D.M. Khandare, Key-note Speaker in the inaugural ceremony.

Prof. Dr. M.D. Kachave, Convener of the seminar while felicitating Dr. M.N. Kolpuke sir.

Dr. Ramesh Rathod, Principal, Vaidyanath College, Parli Vaijnath being felicitated in the inaugural ceremony.

Dr. Vasant Satpute, Principal, LRW College, Sonpeth while delivering Chairman's Address.